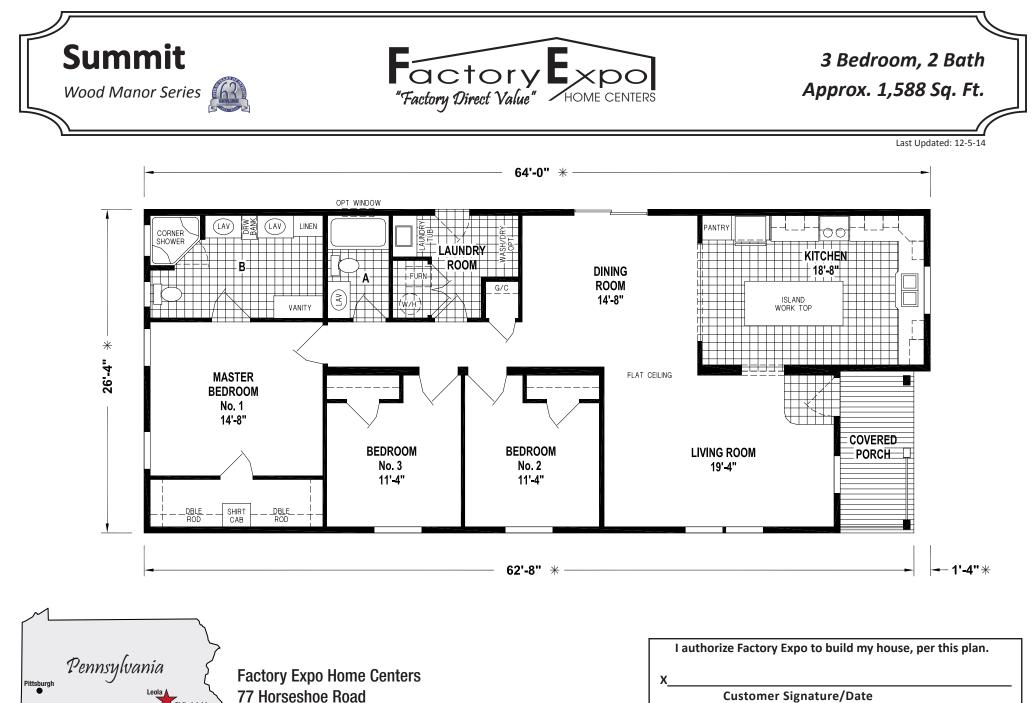

**Customer Signature/Date** 

## 1-800-654-8392 www.PennsylvaniaFactoryDirect.com 1-800-654-8392 www.PennsylvaniaFactoryDirect.com

Important: Due to our policy of consistant improvement, all information in our brochures may vary from actual home. The right is reserved to make changes at any time, without notice or obligation, in colors, materials, specifications, processes, and models. All dimensions and square footage calculations are nominal and approximate figures. Please check with your sales person for specific and current information.

Philadelphi

Leola, PA 17540