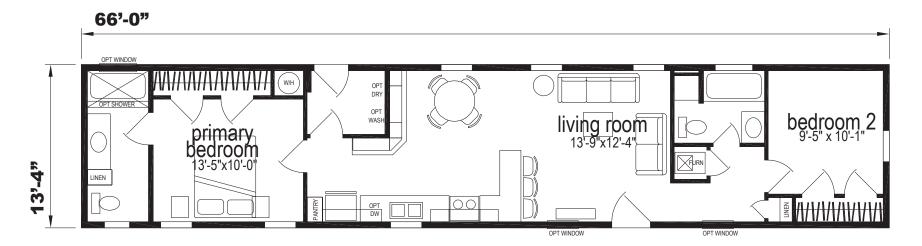

## **Stafford**

**Sunwood Single Section Series** 

880 SQ. FT. (Approximate) 2 Bedroom, 2 Bath

Last Updated: 8-13-24