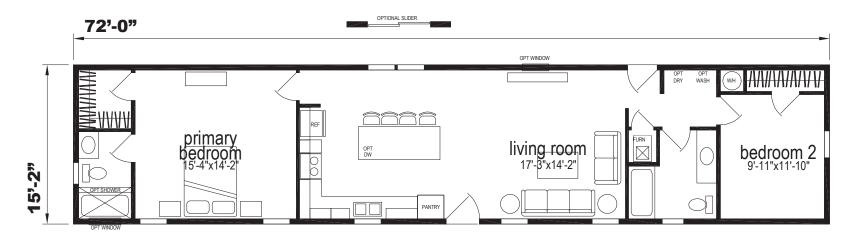

## Sawyer

**Sunwood Single Section Series** 

1,116 SQ. FT. (Approximate) 2 Bedroom, 2 Bath

Last Updated: 8-13-24