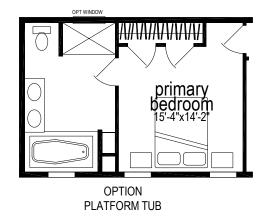

## Sawyer

**Sunwood Single Section Series** 

1,116 SQ. FT. (Approximate) 2 Bedroom, 2 Bath

Last Updated: 8-13-24