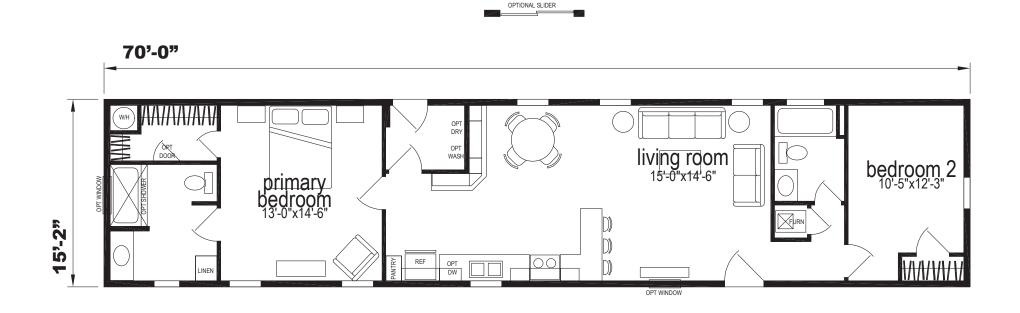

## **Montvale**

Sunwood Single Section Series 1,085 SQ. FT. (Approximate) 2 Bedroom, 2 Bath

Last Updated: 8-13-24

MANUFACTURED BY

**CHAMPION HOMES CENTER** 77 Horseshoe Rd. Leola, PA 17540