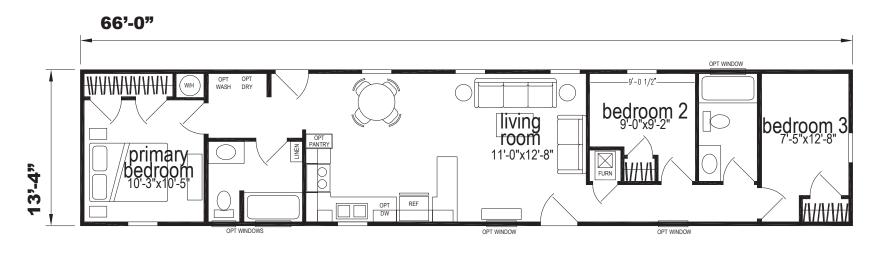

## Lexington Limited Series 880 SQ. FT. (Approximate) 3 Bedroom, 2 Bath

Last Updated: 8-13-24

MANUFACTURED BY

**CHAMPION HOMES CENTER** 77 Horseshoe Rd. Leola, PA 17540