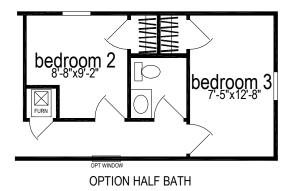

## Lexington Limited Series 880 SQ. FT. (Approximate) 3 Bedroom, 2 Bath

Last Updated: 8-13-24

MANUFACTURED BY

**CHAMPION HOMES CENTER** 77 Horseshoe Rd. Leola, PA 17540