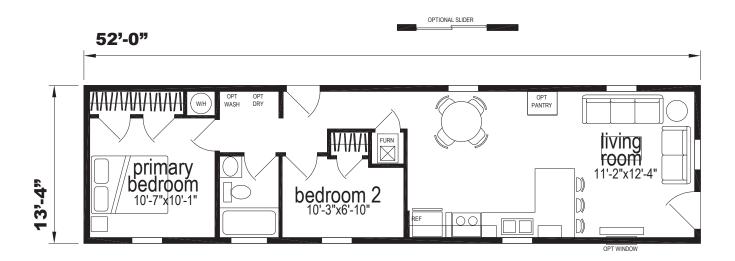

## Mercer

**Sunwood Single Section Series** 

693 SQ. FT. (Approximate) 2 Bedroom, 1 Bath

Last Updated: 8-13-24