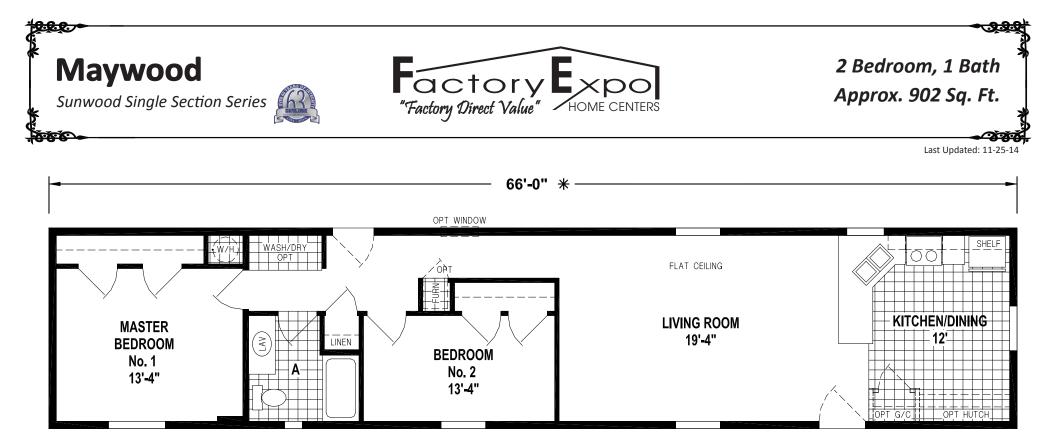

| Pennsylvania<br>Factory Expo Home Centers<br>77 Horseshoe Road<br>I authorize Factory Expo to build my house, per this plan.<br>X<br>Customer Signature/Date |                                        |                         |
|--------------------------------------------------------------------------------------------------------------------------------------------------------------|----------------------------------------|-------------------------|
| Customer Signature/Date                                                                                                                                      | Pennsylvania Eactory Expo Home Centers |                         |
| Leola, PA 17540