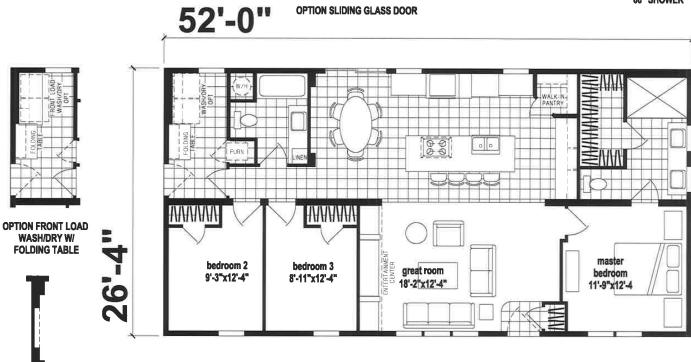

## Kennett

**Orchid Series** 

1,369 SQ. FT. (Approximate) 3 Bedroom, 2 Bath

Last Updated: 9-16-21

FACTORY EXPO HOME CENTERS 77 Horseshoe Rd. Leola, PA 17540

## PennsylvaniaFactoryDirect.com | 1-800-654-8392

OPTION FIREPLACE

IMPORTANT: Alta Cima Corp reserves the right to modify, cancel or substitute products or features of this event at any time without prior notice or obligation. Pictures and other promotional materials are representative and may depict or contain floor plans, square footages, elevations, options, upgrades, extra design features, decorations, floor coverings, specialty light fixtures, custom paint and wall coverings, window treatments, landscaping, sound and alarm systems, furnishings, appliances, and other designer/decorator features and amenities that are not included as part of the home and/or may not be available at all locations. Home, pricing and community information is subject to change, and homes to prior sale, at any time without notice or obligation. ©2020 Alta Cima Corp. All rights reserved.