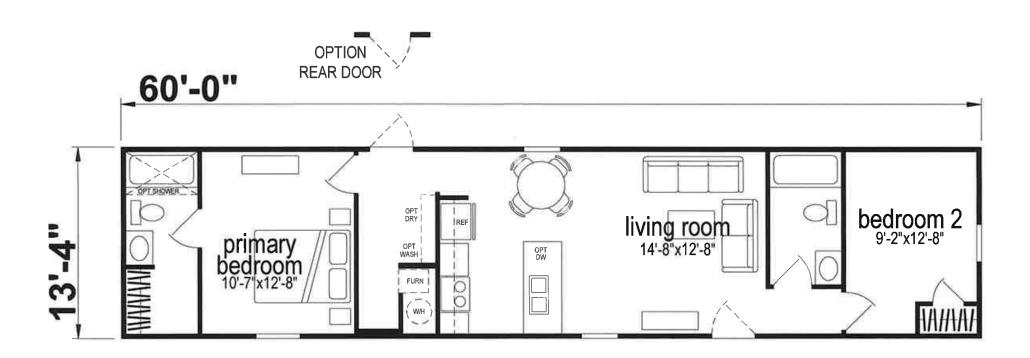

## **Jenkinsburg**

**Prime Series** 

800 SQ. FT. (Approximate) 2 Bedroom, 2 Bath

Last Updated: 12-20-23