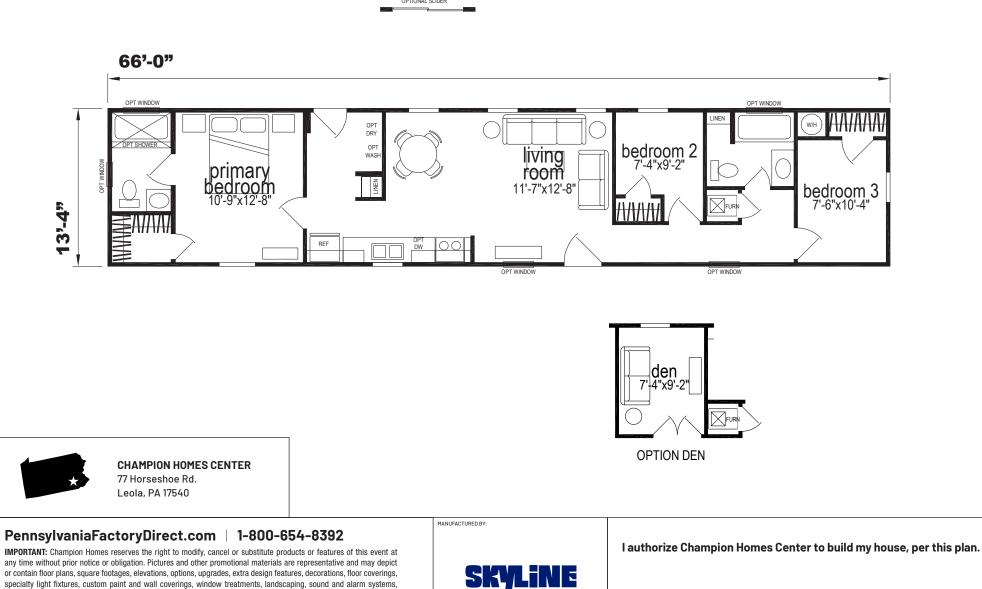

## Lexington Limited Series 880 SQ. FT. (Approximate) 3 Bedroom, 2 Bath

any time without prior notice or obligation. Pictures and other promotional materials are representative and may depict or contain floor plans, square footages, elevations, options, upgrades, extra design features, decorations, floor coverings, specialty light fixtures, custom paint and wall coverings, window treatments, landscaping, sound and alarm systems, furnishings, appliances, and other designer/decorator features and amenities that are not included as part of the home and/or may not be available at all locations. Home, pricing and community information is subject to change, and homes to prior sale, at any time without notice or obligation. ©2023 Champion Homes. All rights reserved.