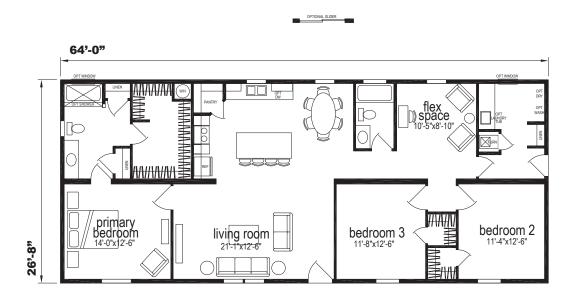

## Hampden

**Sunwood Multi Section Series** 

1,685 SQ. FT. (Approximate) 3 Bedroom, 2 Bath

Last Updated: 8-13-24