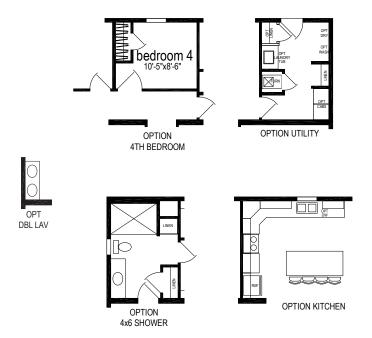

OPTION FREESTANDING TUB

MANUFACTURED BY:

| authorize Champion Homes | Center to | build my | house, per | this plan. |
|--------------------------|-----------|----------|------------|------------|
|                          |           |          |            |            |