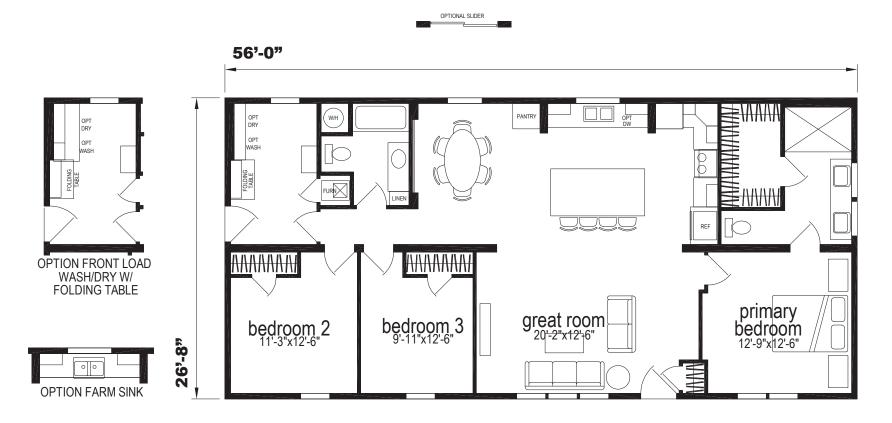

## Spectra Series 1,475 SQ. FT. (Approximate) 3 Bedroom, 2 Bath

Last Updated: 8-13-24

**CHAMPION HOMES CENTER** 77 Horseshoe Rd. Leola, PA 17540