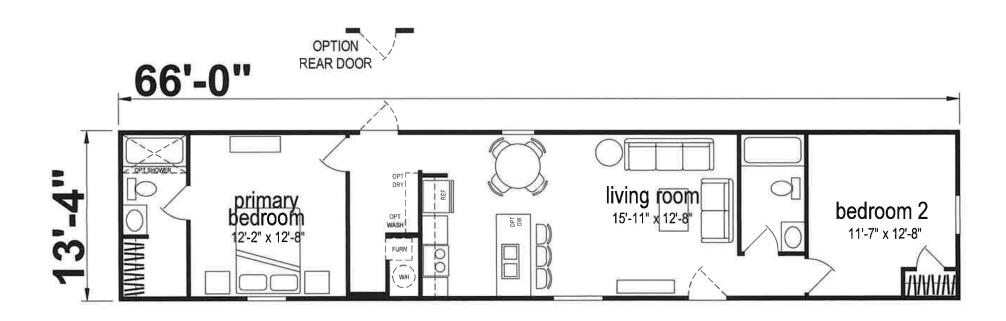

## Prime Series 880 SQ. FT. (Approximate) 2 Bedroom, 2 Bath

Last Updated: 3-9-23

**CHAMPION HOMES CENTER** 77 Horseshoe Rd. Leola, PA 17540