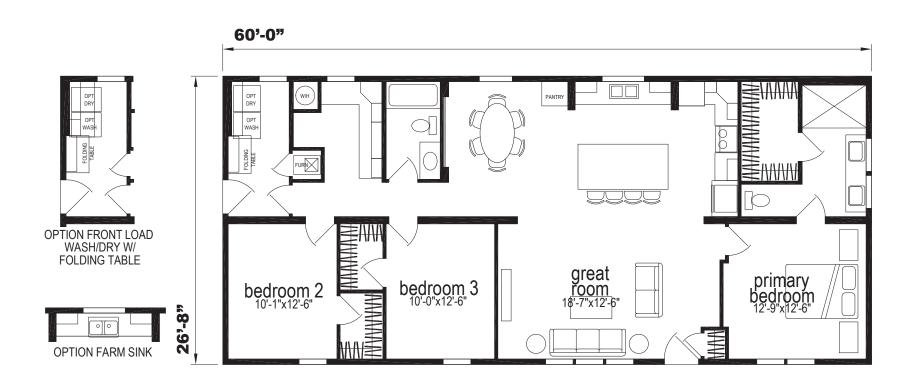

## **Bellefonte**

Spectra Series

1,580 SQ. FT. (Approximate) 3 Bedroom, 2 Bath

Last Updated: 8-13-24

OPTIONAL SLIDER