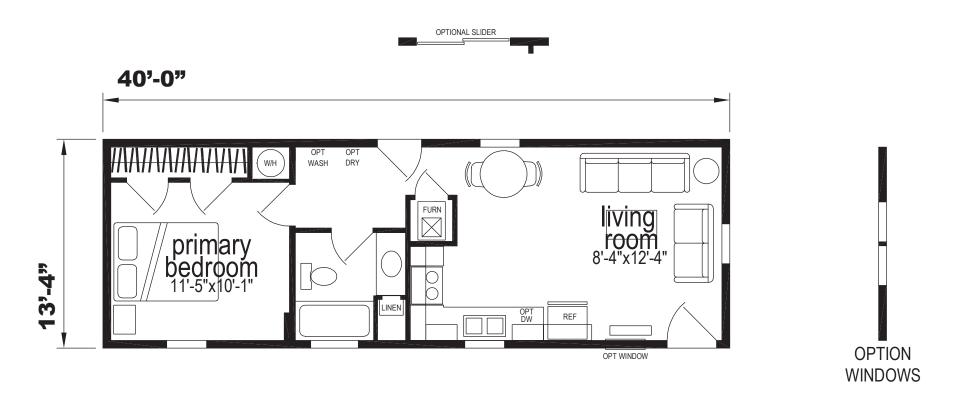

## **Allentown**

**Sunwood Single Section Series** 

**533 SQ. FT.** (Approximate) 1 Bedroom, 1 Bath

Last Updated: 9-20-24