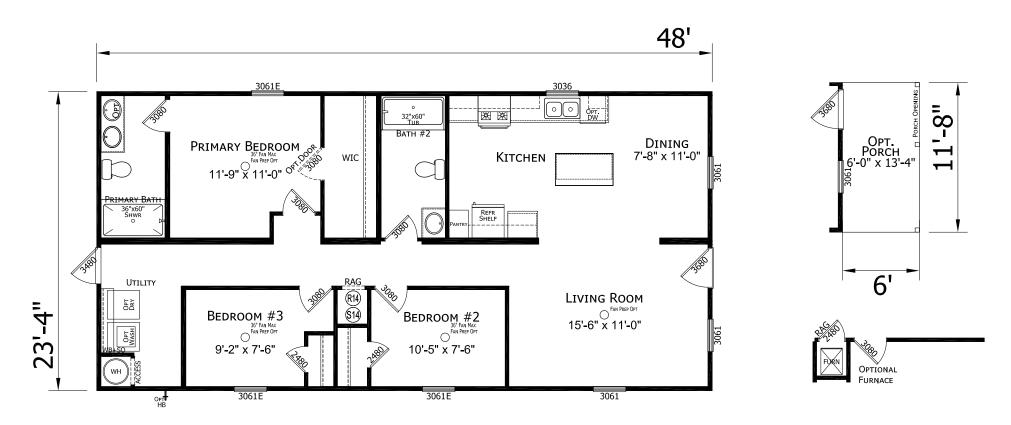

## Woodbury

**Prime Series** 

1120 SQ. FT. (Approximate) 3 Bedroom, 2 Bath

Last Updated: 10-3-24