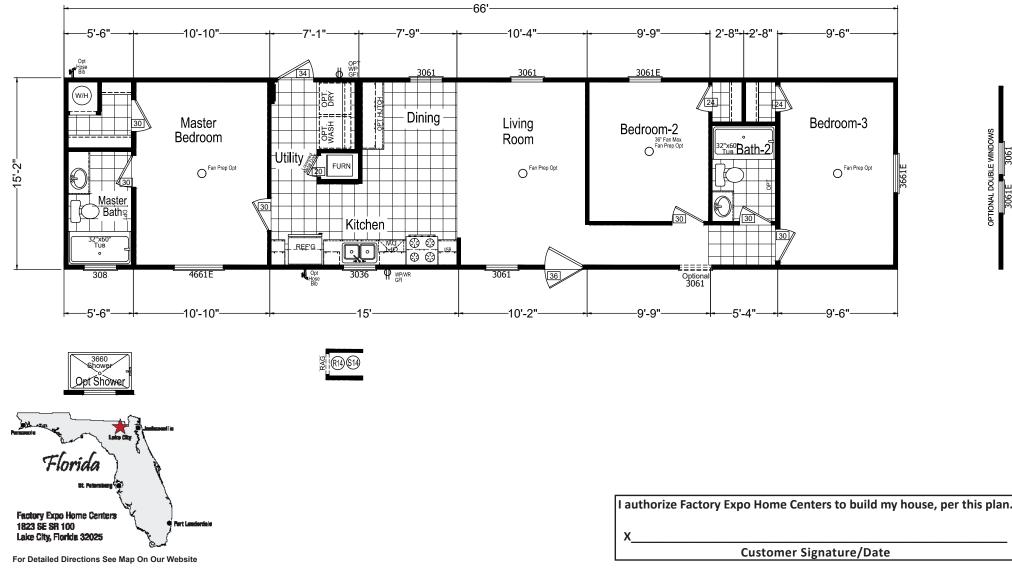

## 3 Bedroom, 2 Bath Approx. 1,000 Sq. Ft.

Last Updated: 7-9-20

OPTIONAL DOUBLE WINDOWS

1-800-290-1064