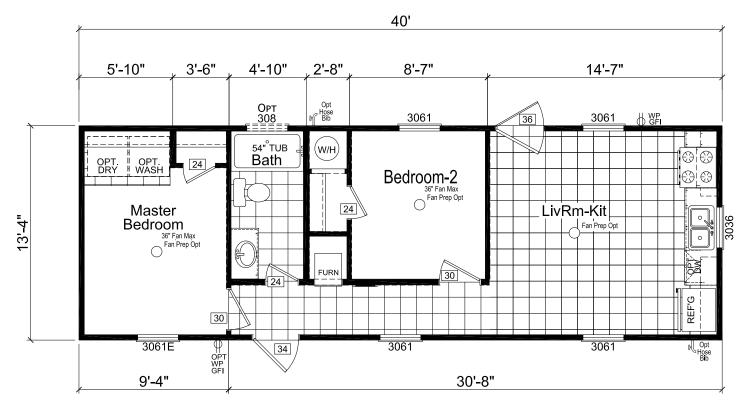

2 Bedroom, 1 Bath Approx. 533 Sq. Ft.

Last Updated: 7-30-20

I authorize Factory Expo Home Centers to build my house, per this plan.

Customer Signature/Date

For Detailed Directions See Map On Our Website

1-800-290-1064