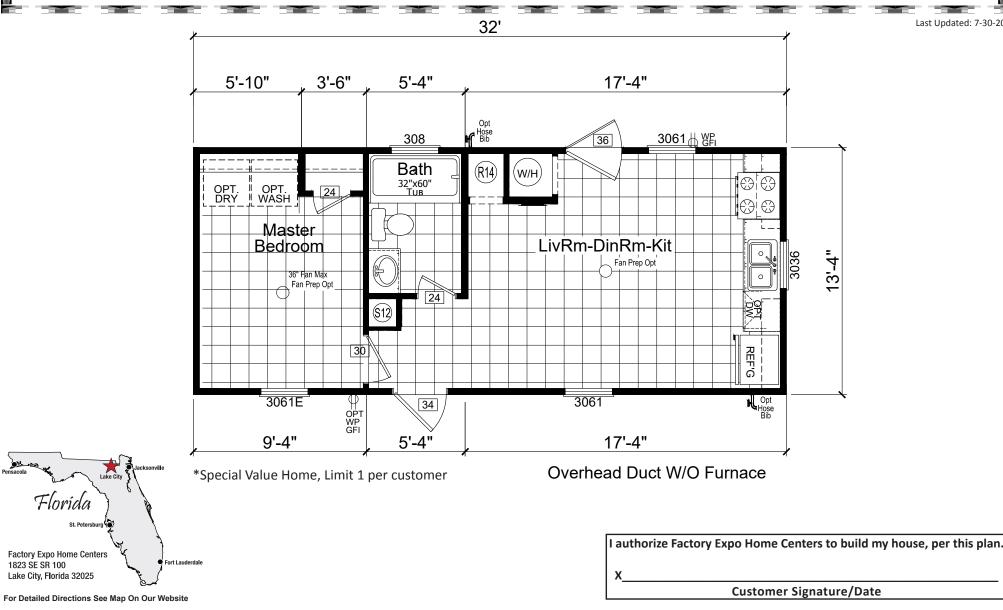

# 1 Bedroom, 1 Bath Approx. 427 Sq. Ft.

Last Updated: 7-30-20



#### 1-800-290-1064

Thrifty 1

Sojourner Series, HUD-PM Code

# www.FactoryHomeSale.com

## 1-800-290-1064

## www.FactoryHomeSale.com

Important: Due to our policy of consistant improvement, all information in our brochures may vary from actual home. The right is reserved to make changes at any time, without notice or obligation, in colors, materials, specifications, processes, and models. All dimensions and square footage calculations are nominal and approximate figures. Please check with your sales person for specific and current information.