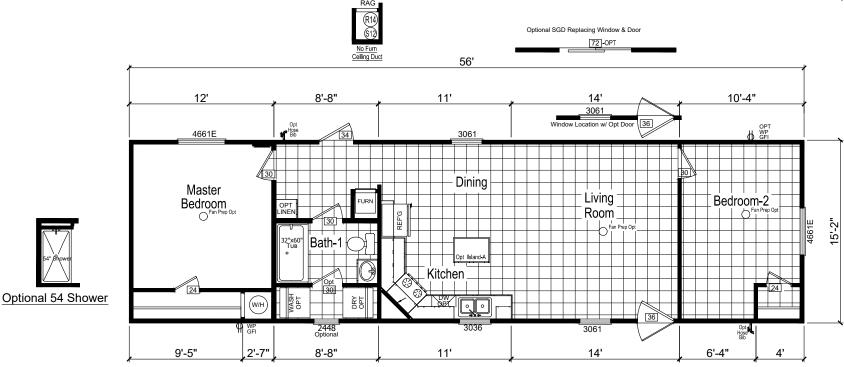

## Talquin Trinity Series REDMAN

2 Bedrooms, 1 Bath Approx. 849 Sq. Ft.

Last Updated: 7-9-20

For Detailed Directions See Map On Our Website

I authorize Factory Expo Home Centers to build my house, per this plan.