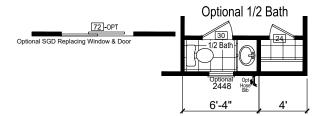

## Talquin Trinity Series REDMAN

2 Bedrooms, 1 Bath Approx. 849 Sq. Ft.

Last Updated: 7-9-20

For Detailed Directions See Map On Our Website

I authorize Factory Expo Home Centers to build my house, per this plan.