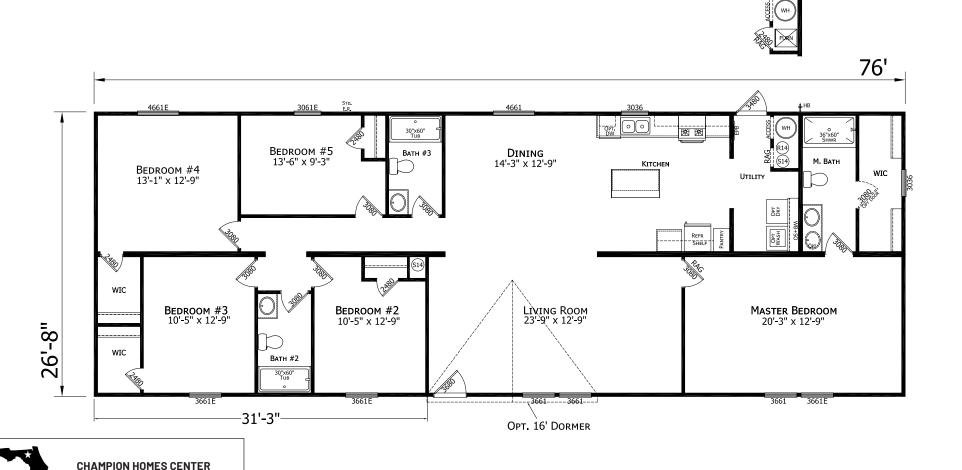

## **Navarre**

Lake Manor Series

2,027 SQ. FT. (Approximate) 5 Bedroom, 3 Bath

Opt. Furnace

Last Updated: 11-21-24

1915A SE SR100 Lake City, Flordia 32025

IMPORTANT: Champion Homes Center reserves the right to modify, cancel or substitute products or features of this event at any time without prior notice or obligation. Pictures and other promotional materials are representative and may depict or contain floor plans, square footages, elevations, options, upgrades, extra design features, decorations, floor coverings, specialty light fixtures, custom paint and wall coverings, window treatments, landscaping, sound and alarm systems, furnishings, appliances, and other designer/decorator features and amenities that are not included as part of the home and/or may not be available at all locations. Home, pricing and community information is subject to change, and homes to prior sale, at any time without notice or obligation. ©2020 Champion Homes Center. All rights reserved.