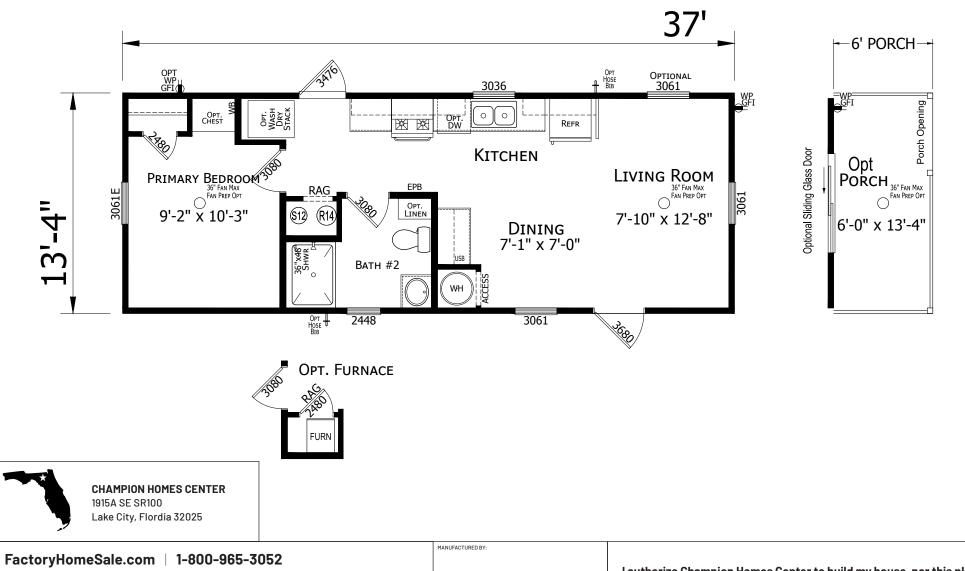

## Molino

Lake Manor Series

493 SQ. FT. (Approximate) 1 Bedroom, 1 Bath

CHAMPION

MANUFACTURED BEAUTIFULLY\*\*

**IMPORTANT:** Champion Homes Center reserves the right to modify, cancel or substitute products or features of this event at any time without prior notice or obligation. Pictures and other promotional materials are representative and may depict or contain floor plans, square footages, elevations, options, upgrades, extra design features, decorations, floor coverings, specialty light fixtures, custom paint and wall coverings, window treatments, landscaping, sound and alarm systems, furnishings, appliances, and other designer/decorator features and amenities that are not included as part of the home and/or may not be available at all locations. Home, pricing and community information is subject to change, and homes to prior sale, at any time without notice or obligation. ©2020 Champion Homes Center. All rights reserved.