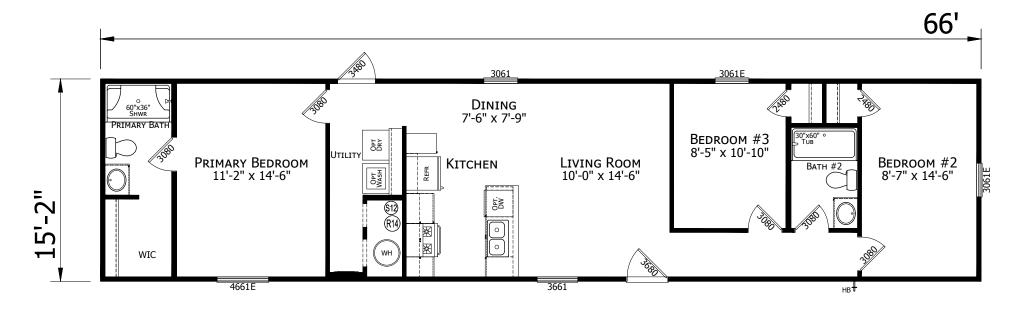

## Langford

**Prime Series** 

1,056 SQ. FT. (Approximate) 3 Bedroom, 2 Bath

Last Updated: 10-2-24