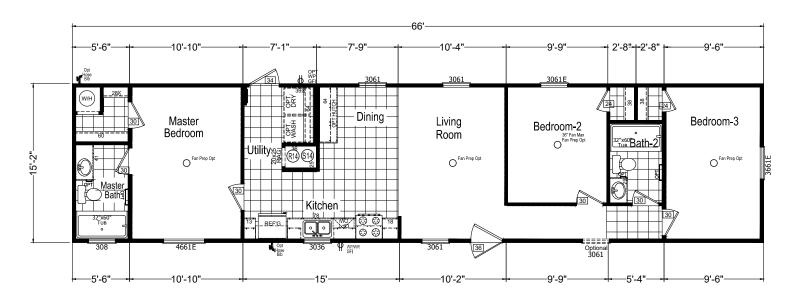

## Kewanna

**Trinity Series** 

1,001 SQ. FT. (Approximate) 3 Bedrooms, 2 Baths

Last Updated: 8-13-21

Note: Room Sizes Include Wall Dimensions And Are Not Indicative of True Net Dimensions