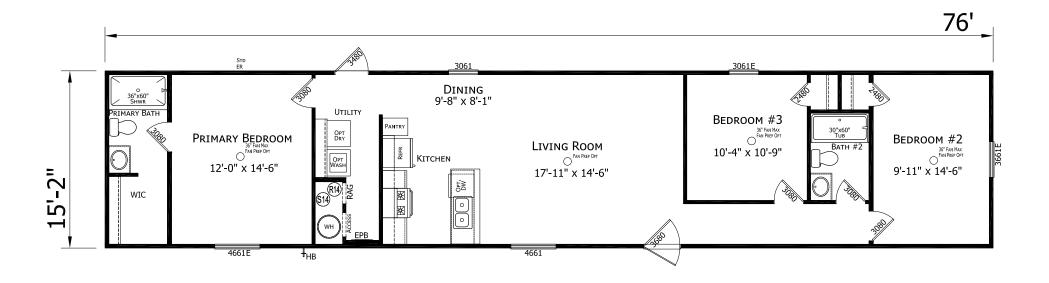

## **Gumberry**

**Prime Series** 

1,153 SQ. FT. (Approximate) 3 Bedrooms, 2 Baths

Last Updated: 6-21-24