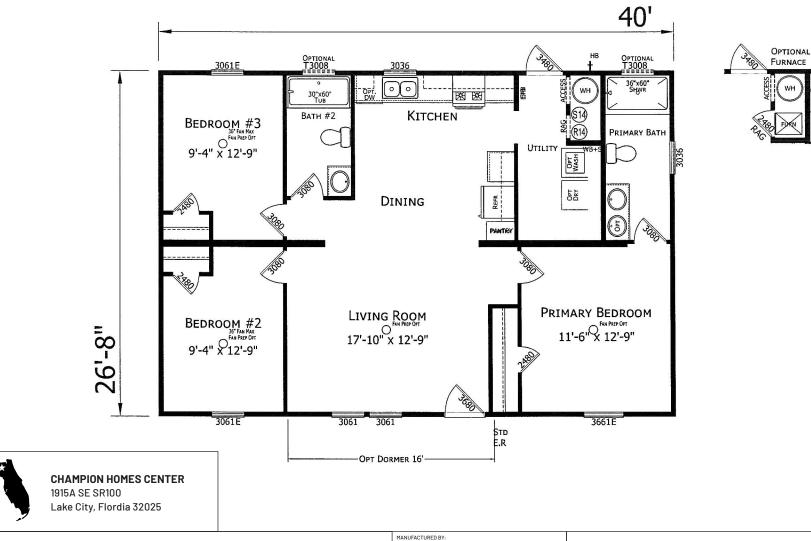

## **Fidelis**

Lake Manor Series

1,067 SQ. FT. (Approximate) 3 Bedroom, 2 Bath

Last Updated: 8-14-24