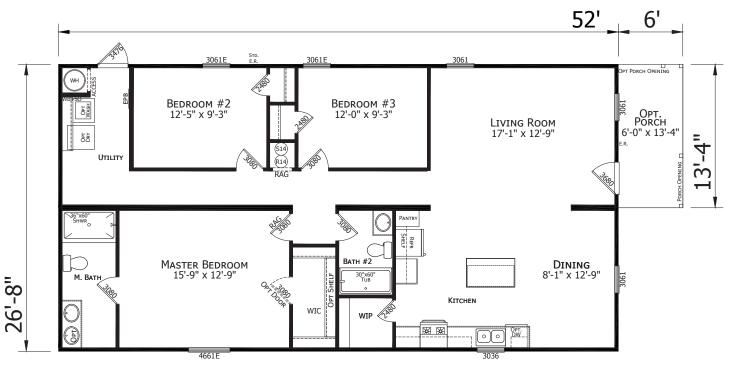

## **Dray**

Lake Manor Series

1,387 SQ. FT. (Approximate) 3 Bedroom, 2 Bath

Last Updated: 1-9-23