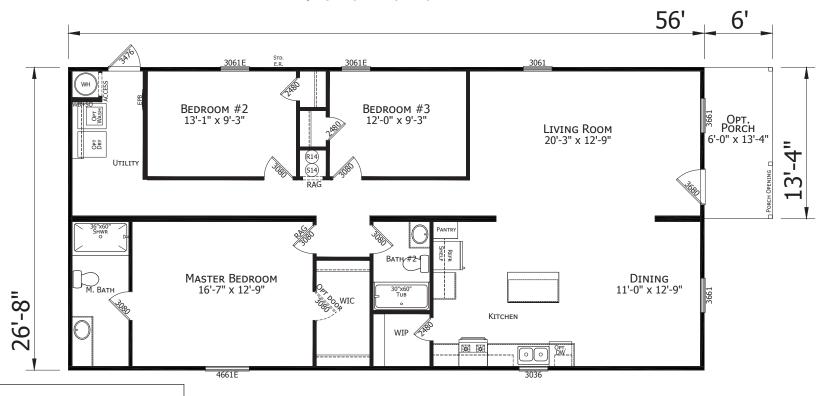

## Clover

Lake Manor Series

1,493 SQ. FT. (Approximate) 3 Bedroom, 2 Bath

Last Updated: 1-9-23

**FACTORY EXPO HOME CENTERS** 1915A SE SR100 Lake City, Flordia 32025