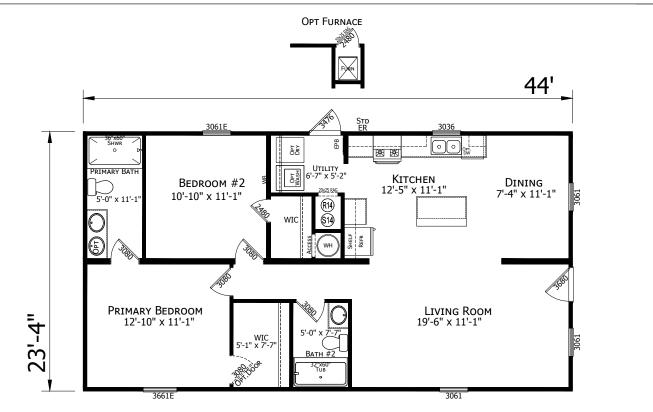

## Lake Manor Series

1,027 SQ. FT. (Approximate) 2 Bedroom, 2 Bath

Last Updated: 1-26-23

MANUFACTURED BY

FACTORY EXPO HOME CENTERS 1915A SE SR100 Lake City, Flordia 32025

**IMPORTANT:** Alta Cima Corp reserves the right to modify, cancel or substitute products or features of this event at any time without prior notice or obligation. Pictures and other promotional materials are representative and may depict or contain floor plans, square footages, elevations, options, upgrades, extra design features, decorations, floor coverings, specialty light fixtures, custom paint and wall coverings, window treatments, landscaping, sound and alarm systems, furnishings, appliances, and other designer/decorator features and amenities that are not included as part of the home and/or may not be available at all locations. Home, pricing and community information is subject to change, and homes to prior sale, at any time without notice or obligation. ©2020 Alta Cima Corp. All rights reserved.