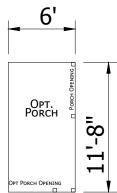

## Lake Manor Series

1,027 SQ. FT. (Approximate) 2 Bedroom, 2 Bath

Last Updated: 1-26-23

MANUFACTURED BY

FACTORY EXPO HOME CENTERS 1915A SE SR100 Lake City, Flordia 32025

**IMPORTANT:** Alta Cima Corp reserves the right to modify, cancel or substitute products or features of this event at any time without prior notice or obligation. Pictures and other promotional materials are representative and may depict or contain floor plans, square footages, elevations, options, upgrades, extra design features, decorations, floor coverings, specialty light fixtures, custom paint and wall coverings, window treatments, landscaping, sound and alarm systems, furnishings, appliances, and other designer/decorator features and amenities that are not included as part of the home and/or may not be available at all locations. Home, pricing and community information is subject to change, and homes to prior sale, at any time without notice or obligation. ©2020 Alta Cima Corp. All rights reserved.