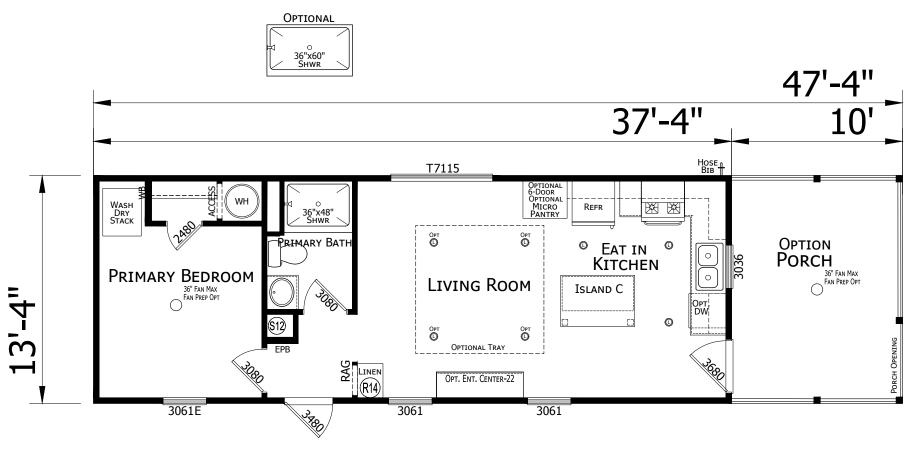

## **Blain**

**Trinity Series** 

498 SQ. FT. (Approximate) 1 Bedroom, 1 Bath

Last Updated: 10-31-24