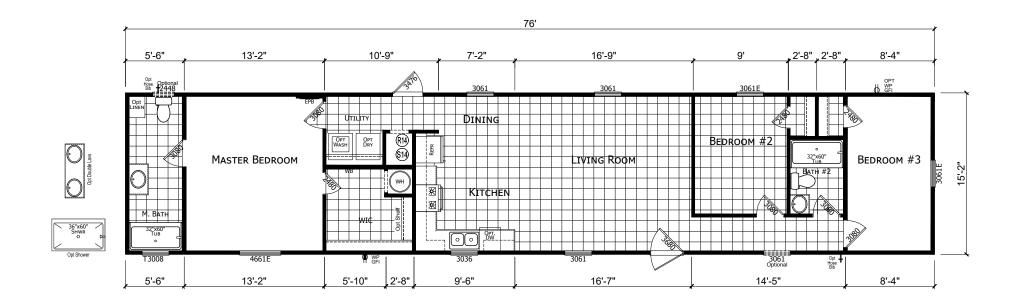

## **Bertram**

**Trinity Series** 

1,153 SQ. FT. (Approximate) 3 Bedrooms, 2 Baths

Last Updated: 3-24-21

Note: Room Sizes Include Wall Dimensions And Are Not Indicative of True Net Dimensions

MANUFACTURED BY: