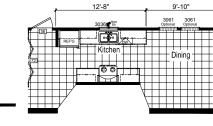

## **Albrook**

Signature Series

1,213 SQ. FT. (Approximate) 3 Bedroom, 2 Bath

Last Updated: 9-11-24

OPTIONAL EXTENDED PORCH

6'

3061

DINING

0 Fairhag Ox

8

12'

Note: Room Sizes Include Wall Dimensions And Are Not Indicative of True Net Dimensions

Bedroom-2

OPTIONAL KITCHEN-A

12-8"

9'-10"

3036 №"

3061 3061 3061

Bedroom-3

Porch