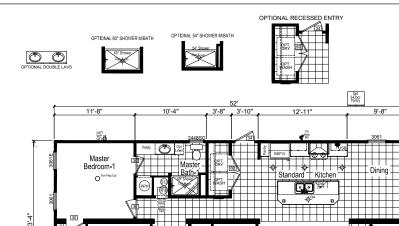

## **Albrook**

Signature Series

1,213 SQ. FT. (Approximate) 3 Bedroom, 2 Bath

Last Updated: 9-11-24

OPTIONAL EXTENDED PORCH

6'

3061

DINING

0 Fairhag Ox

8

12'

Note: Room Sizes Include Wall Dimensions And Are Not Indicative of True Net Dimensions

Bedroom-2

OPTIONAL KITCHEN-A

12-8"

9'-10"

3036 №"

3061 3061 3061

Bedroom-3

Porch