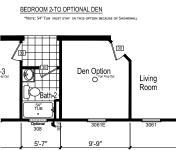

0 Fairhag Ox

8

12'

Note: Room Sizes Include Wall Dimensions And Are Not Indicative of True Net Dimensions

Bedroom-2

OPTIONAL KITCHEN-A

12-8"

9'-10"

3036 №"

3061 3061 3061

Bedroom-3

Porch

MANUFACTURED BY:

Living Room

O<sup>f</sup>

| I authorize Champion Homes Center to build m | / house | , per | this r | olan |
|----------------------------------------------|---------|-------|--------|------|
|----------------------------------------------|---------|-------|--------|------|