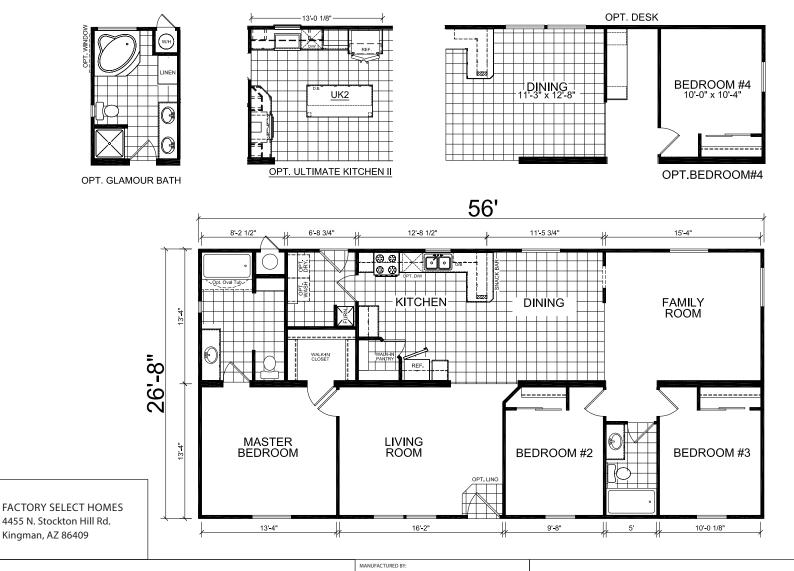

## Willowleaf

## **Creekside Manor Series**

1,494 SQ. FT. (Approximate) 3 Bedrooms, 2 Baths

Last Updated: 10-14-20

REDMAN A HOMES.