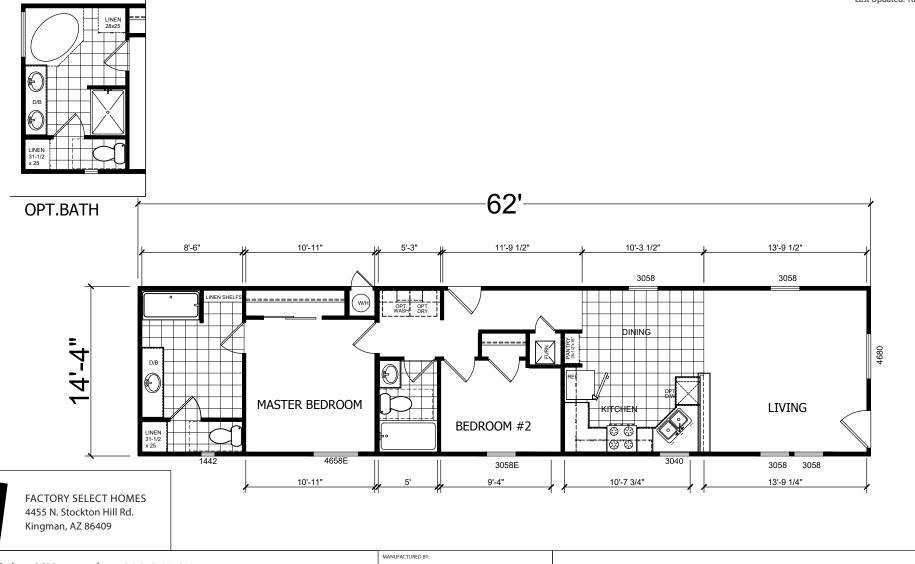

## **Whitefox**

**Creekside Manor Series** 

889 SQ. FT. (Approximate) 2 Bedrooms, 2 Baths

Last Updated: 10-13-20