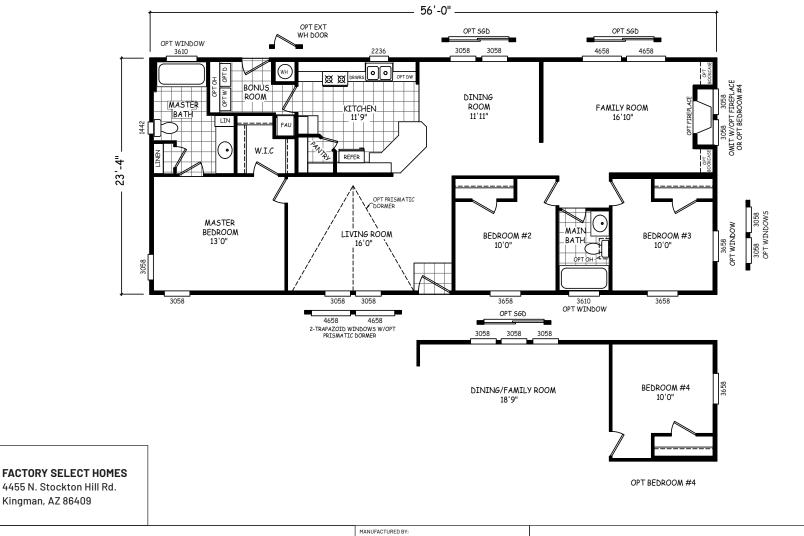

## GS Series 1,306 SQ. FT. (Approximate) 3 Bedrooms, 2 Baths

Last Updated: 4-28-22