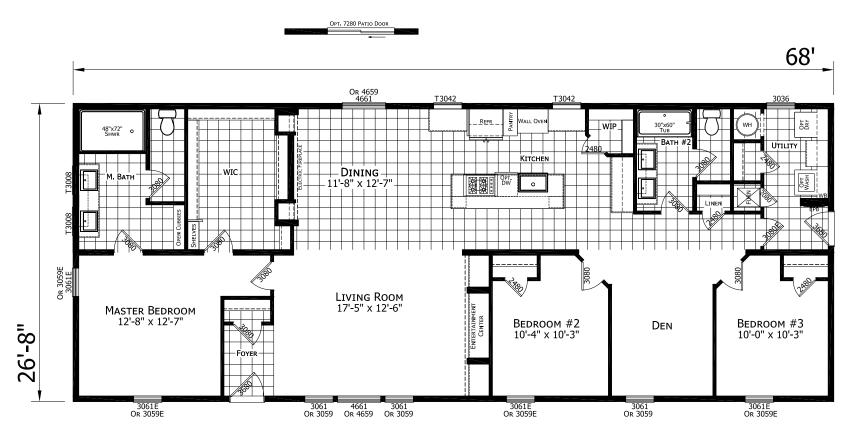

## Wallapai

**Odyssey Series** 

1,813 SQ. FT. (Approximate) 3 Bedroom, 2 Bath

Last Updated: 12-9-21