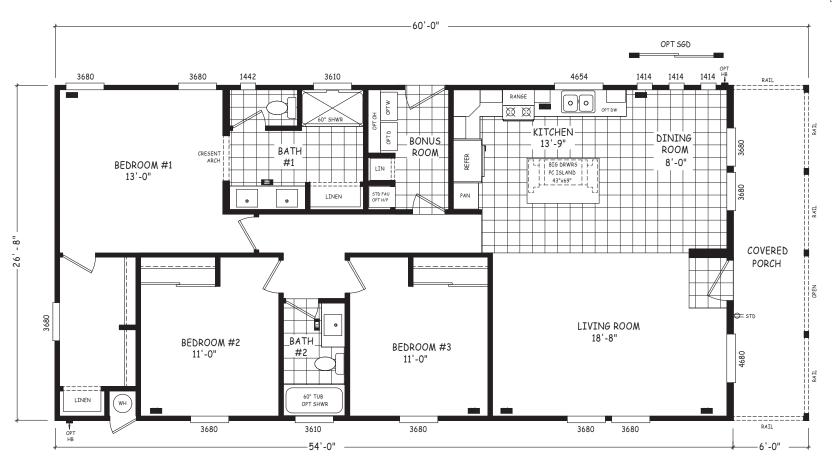

## Walden

Pinnacle Series

1,600 SQ. FT. (Approximate) 3 Bedroom, 2 Bath

Last Updated: 8-22-22