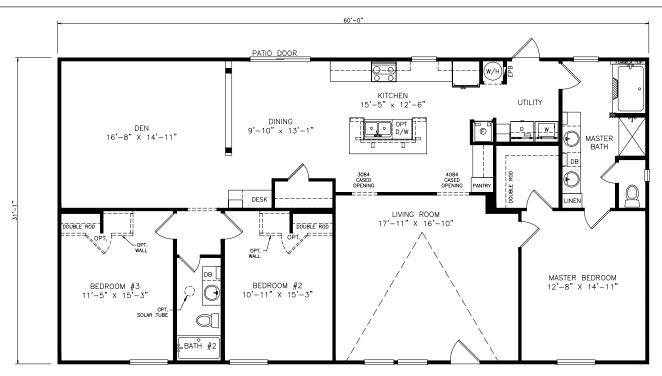

## Viscaya

Heritage Series - Multi Section

1,865 SQ. FT. (Approximate) 3 Bedrooms, 2 Baths

Last Updated: 6-29-21

FACTORY SELECT HOMES 4455 N. Stockton Hill Rd. Kingman, AZ 86409