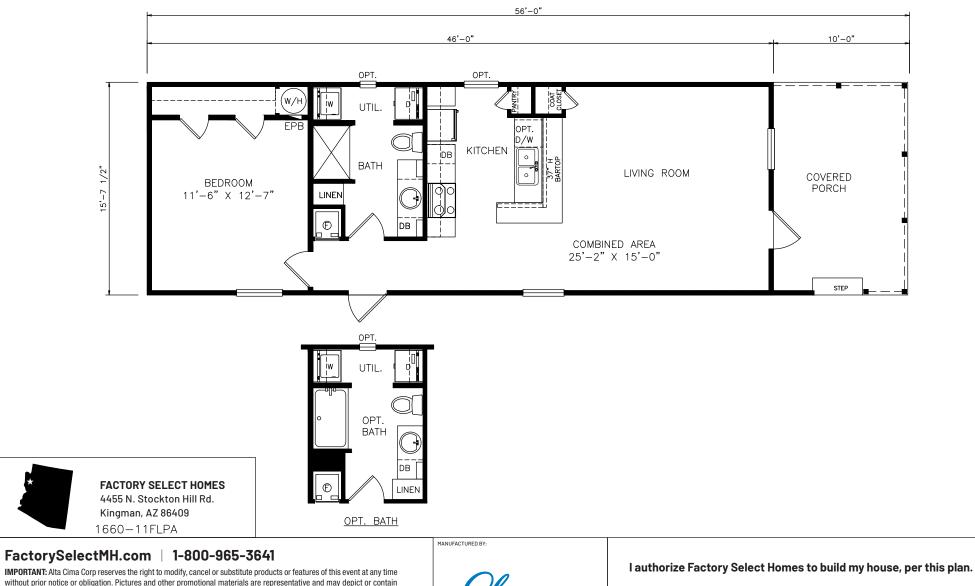

## **Classic Series - Single Section**

880 SQ. FT. (Approximate) 1 Bedroom, 1 Bath

Last Updated: 6-24-21

without prior notice or obligation. Pictures and other promotional materials are representative and may depict or contain floor plans, square footages, elevations, options, upgrades, extra design features, decorations, floor coverings, specialty light fixtures, custom paint and wall coverings, window treatments, landscaping, sound and alarm systems, furnishings, appliances, and other designer/decorator features and amenities that are not included as part of the home and/or may not be available at all locations. Home, pricing and community information is subject to change, and homes to prior sale, at any time without notice or obligation. ©2020 Alta Cima Corp. All rights reserved.