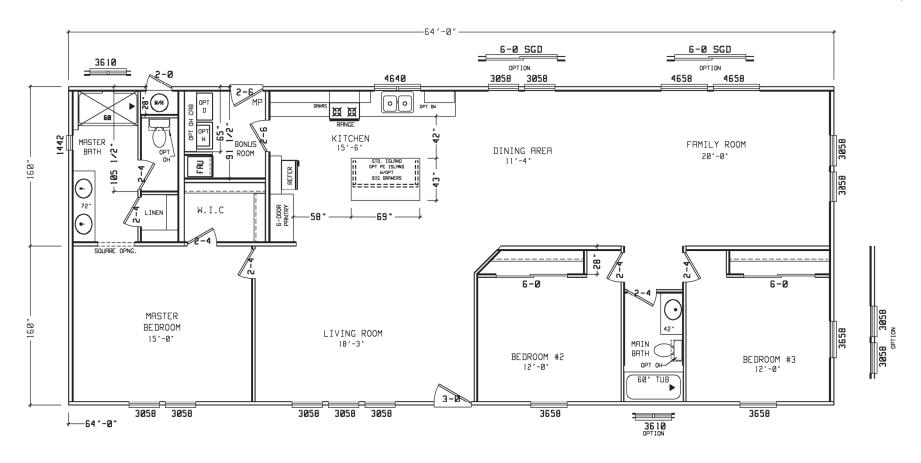

## **Tustin**

**GS Series** 

1,707 SQ. FT. (Approximate) 3 Bedrooms, 2 Baths

Last Updated: 4-16-21