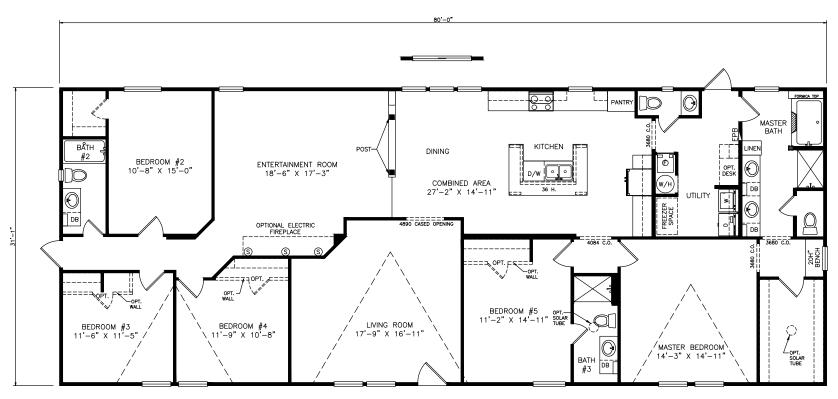

## **Tremont**

Heritage Series - Multi Section

2,494 SQ. FT. (Approximate) 5 Bedrooms, 3.5 Baths

Last Updated: 6-29-21