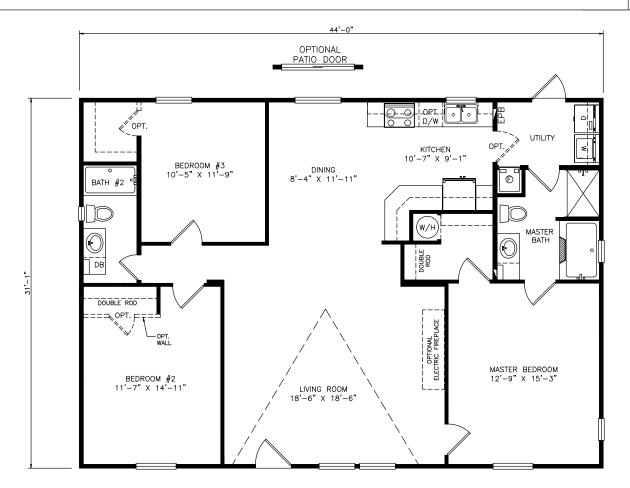

## Heritage Series - Multi Section

1,372 SQ. FT. (Approximate) 3 Bedrooms, 2 Baths

Last Updated: 6-29-21

**FACTORY SELECT HOMES** 4455 N. Stockton Hill Rd. Kingman, AZ 86409