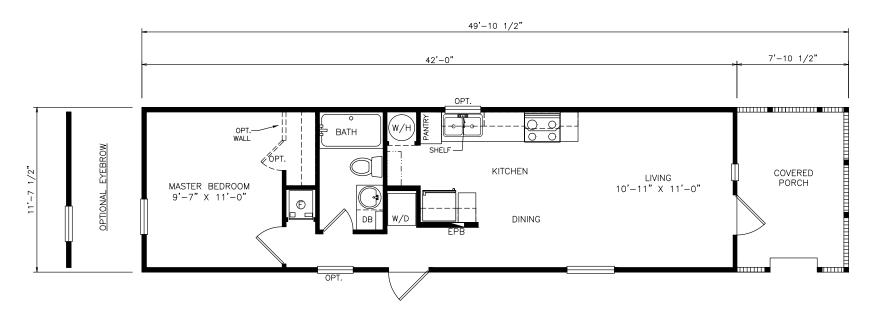

## **Tomtom**

Select Series - Single Section

595 SQ. FT. (Approximate) 1 Bedroom, 1 Bath

Last Updated: 6-25-21

OPT. DISHWASHER CONFIGURATION