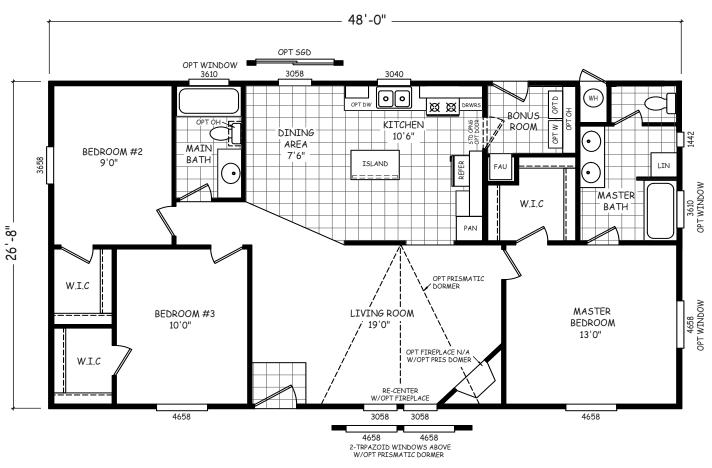

## **Timber Point**

FS Series

1,280 SQ. FT. (Approximate) 3 Bedroom, 2 Bath

Last Updated: 12-16-20