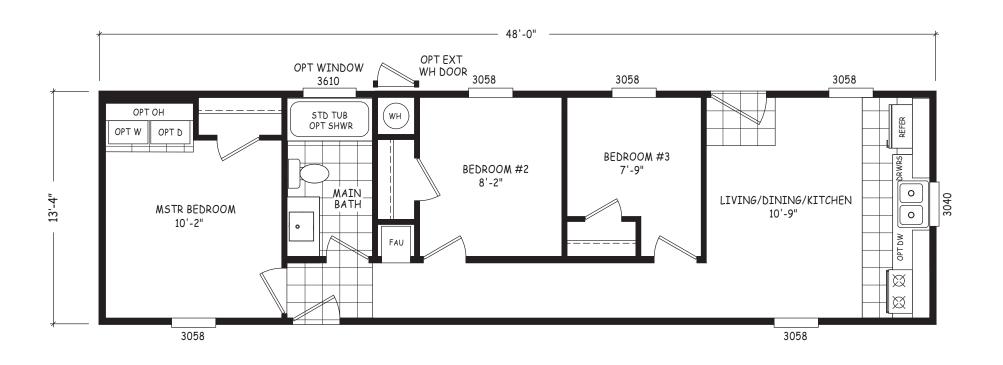

## **Thrifty 3**

**GS Series** 

640 SQ. FT. (Approximate) 3 Bedrooms, 1 Bath

Last Updated: 12-15-20