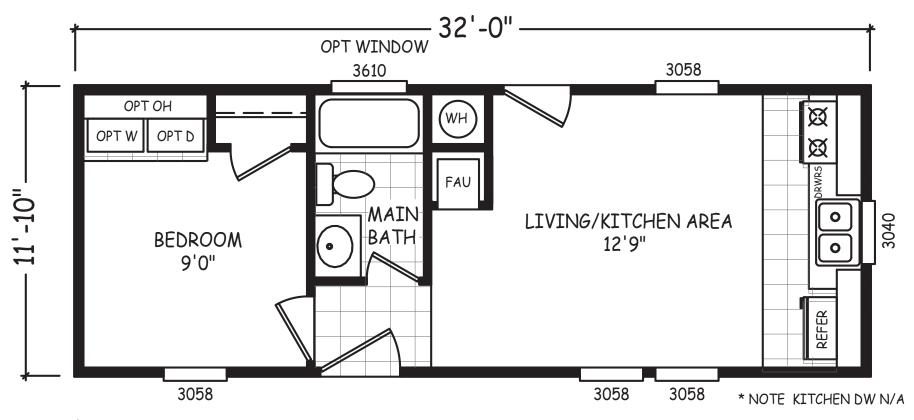

## **Thrifty 1**

**GS Series** 

379 SQ. FT. (Approximate) 1 Bedroom, 1 Bath

Last Updated: 12-15-20

\*Special Value Home, Limit 1 per customer