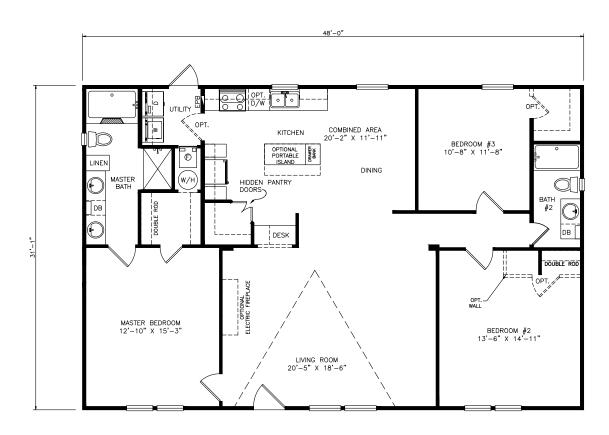

## **Thornburg**

Heritage Series - Multi Section

1,497 SQ. FT. (Approximate) 3 Bedrooms, 2 Baths

Last Updated: 7-21-21

"A"