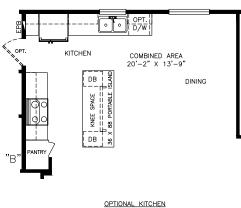

## **Thornburg**

Heritage Series - Multi Section

1,497 SQ. FT. (Approximate) 3 Bedrooms, 2 Baths

Last Updated: 7-21-21

"A"