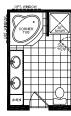

## **Tanglewood**

**Creekside Manor Series** 

1,760 SQ. FT. (Approximate) 3 Bedrooms, 2 Baths

Last Updated: 10-14-20

OPT. GLAMOUR BATH