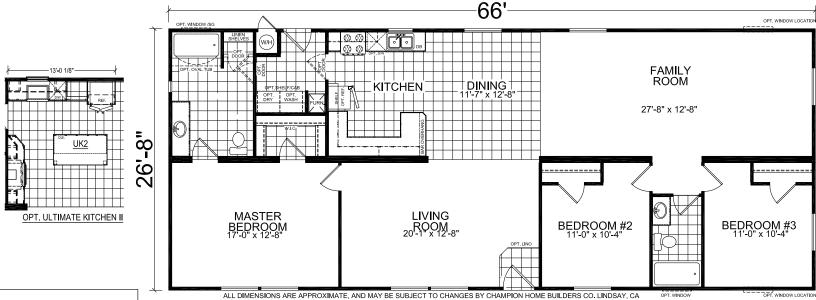

## **Tanglewood**

**Creekside Manor Series** 

1,760 SQ. FT. (Approximate) 3 Bedrooms, 2 Baths

Last Updated: 10-14-20

OPT. GLAMOUR BATH