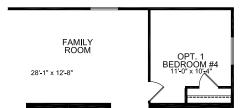

## **Tanglewood**

**Creekside Manor Series** 

1,760 SQ. FT. (Approximate) 3 Bedrooms, 2 Baths

Last Updated: 10-14-20

OPT. GLAMOUR BATH