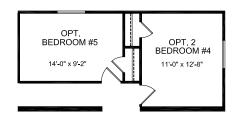

## **Tanglewood**

**Creekside Manor Series** 

1,760 SQ. FT. (Approximate) 3 Bedrooms, 2 Baths

Last Updated: 10-14-20

OPT. GLAMOUR BATH