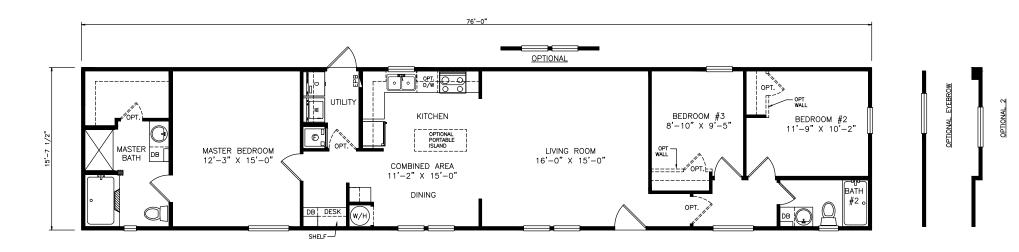

## Sugarville

Classic Series - Single Section 1,193 SQ. FT. (Approximate) 3 Bedrooms, 2 Baths

Last Updated: 6-24-21

**FACTORY SELECT HOMES** 4455 N. Stockton Hill Rd. Kingman, AZ 86409