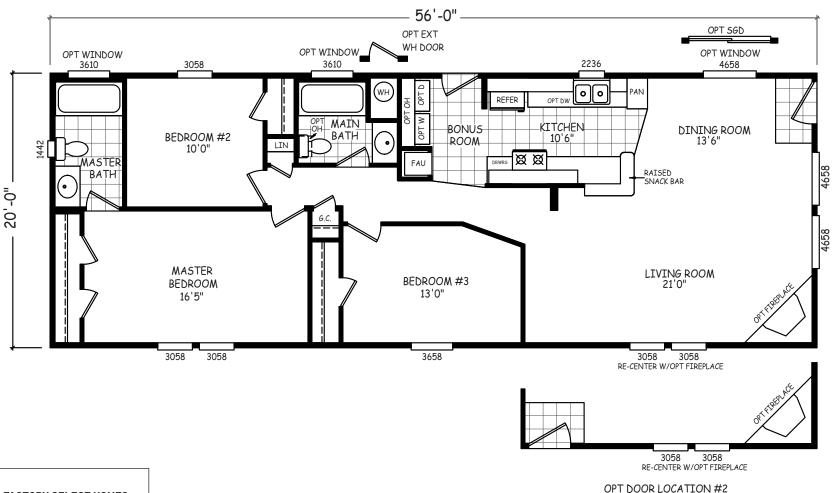

## **Suffock**

**GS Series** 

1,120 SQ. FT. (Approximate) 3 Bedrooms, 2 Baths

Last Updated: 12-15-20